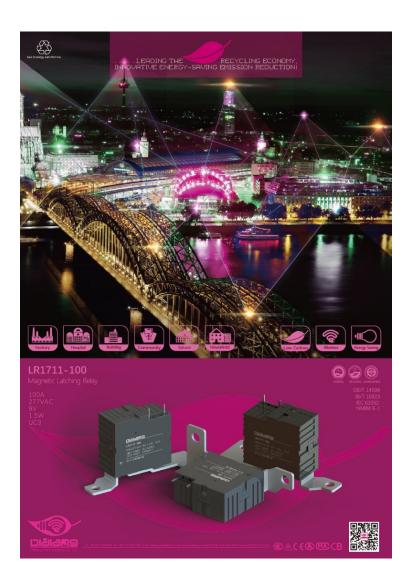

# Product Launch Of **LR1711-100** Magnetic Latching Relay

#### **FEATURES**

| ☐ With UC3 standard certification;                                                 |
|------------------------------------------------------------------------------------|
| ☐ Applicable environmental temperature: -40°C~+90°C;                               |
| ☐ Highly reliable under overheat and overload conditions, functions in 120°C after |
| passing 120A current for a long period;                                            |
| ☐ Wildy used in energy meter and compound switch;                                  |
| ☐ Fast response time: 7ms AC half wave drive;                                      |
| $\square$ Conform to the GB/T 14598、JB/T 10923、IEC 62052-31 and NMIM 6-1 standard  |
| ☐ Meet the requirements of temperature rise test;                                  |
| ☐ Comply with the RoHS environmental protection requirements.                      |

#### **CONTACT LOAD**

Rated load (resistive): 100A 277VAC;

Contact material: AgSnO2; Max switching current: 100A; Max switching voltage: 440VAC; Max switching power: 44000VA.